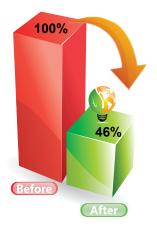

### Avg. Monthly Cost of Lighting (%)

4.69

This project helped reduce Air Pollution by

32,522

Lbs.of CO2/Year

Which is equivalent to planting

379

Trees/year