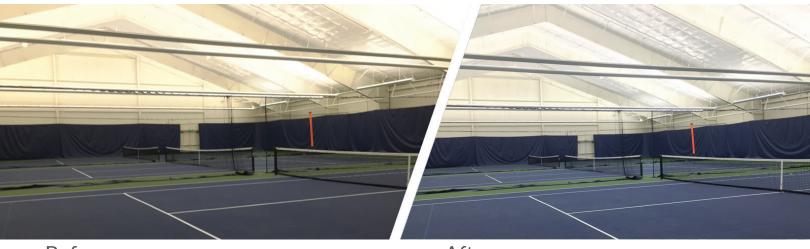

## **Before**

- 32W T8 fluorescent
- Patches of dark spots on Tennis courts

## After

- High Lumen 26W LED T5
- Increased light levels significantly

**SAVED** 

21,396

KWH/YEAR

**SAVED** 

\$5,052

Per Year

Which is equivalent to removing

3

Cars from the Road/Year

Only ThinkLite offers the T5 LED tube that provides superior light compared to the old T8 fluorescents. The reaction from the members has been extremely positive as the ThinkLite solution provides more even light, increased foot-candles at court level and no lighting hot spots.