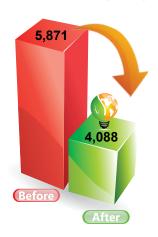

# **International Tennis Hall of Fame**

Newport, RI





## **Before**

- 32W T8 fluorescent
- Patches of dark spots on Tennis courts



## After

- High Lumen 26W LED T5
- Increased light levels significantly





**SAVED** 

21,396

KWH/YEAR



**SAVED** 

\$5,052

Per Year



Year Payback after Rebates

### **Avg. Monthly Electricity** Consumption (kWh)



### Avg. Monthly Cost of Lighting (%)





4.69



This project helped reduce Air Pollution by

32,522

Lbs.of CO2/Year



Which is equivalent to planting

379

Trees/year



Which is equivalent to removing

3

Cars from the Road/Year



Only ThinkLite offers the T5 LED tube that provides superior light compared to the old T8 fluorescents. The reaction from the members has been extremely positive as the ThinkLite solution provides more even light, increased foot-candles at court level and no lighting hot spots.

> **Daniel Paquette** Owner's Representative 401.849.3990