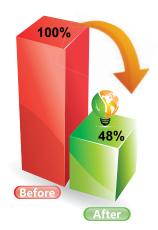

# Avg. Monthly Cost of Lighting (%)

This project helped reduce Air Pollution by

516,776

Lbs.of CO2/Year

Which is equivalent to planting

6,023

Trees/year

Which is equivalent to removing