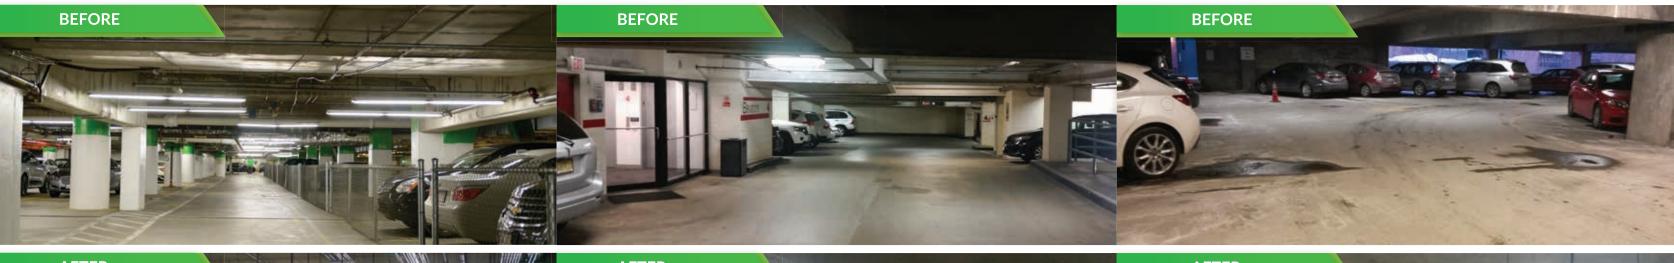

## **Prudential Center** Boston, MA

# Jones Lang LaSalle 1 Post Office Square

Boston, MA







# Lowell City Garage Lowell, MA

# **ThinkLite LED Retrofit Kit For Vaportight Fixtures**

### **TL LED Retrofit Kit consists of:**

o TL LED Source

- o G90 Tombstone Sockets
- o Independent Optical System
- This solution prevents "snap-back" and is categorized as a retrofit kit
- 180 lumens per watt; 93+ CRI
- Available with dimming capabilities
- Available with internal battery supply for emergency fixtures •
- Instant on/off
- 7 year warranty; 70,000 hour lifespan

#### **G90 tombstones** included in each kit

Twist-and-click into the lock position

No External Driver or Additional Parts Needed



Proprietary G90 pin ensures no other tube will fit in sockets



Promotes safety and prevents snapback hazard





**Qualifies for all retrofit** 

kit incentives

Also available in 360