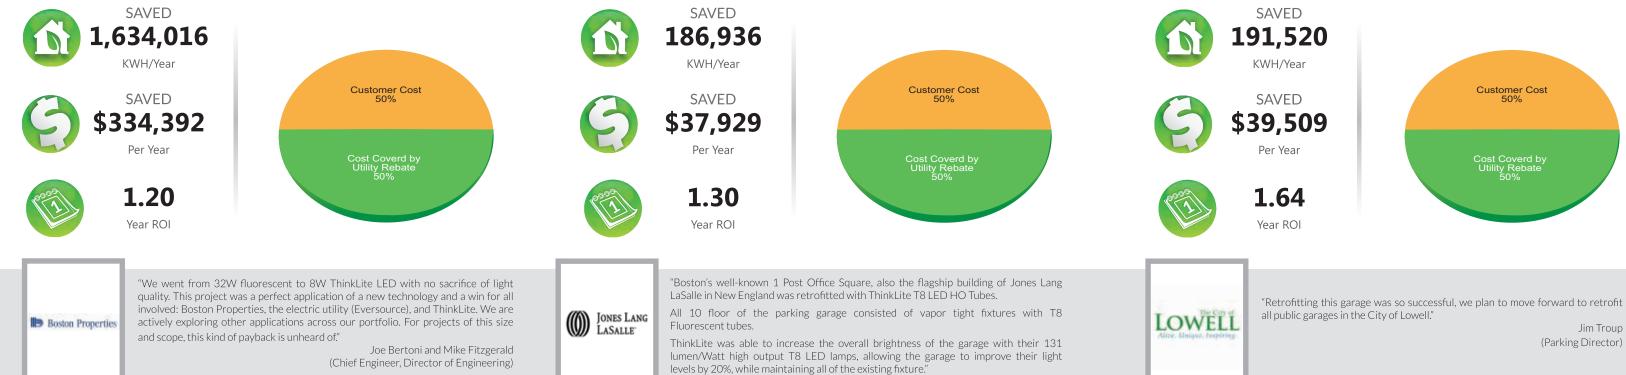

## **Prudential Center** Boston, MA

# Jones Lang LaSalle 1 Post Office Square

Boston, MA







# Lowell City Garage Lowell, MA

# **ThinkLite LED Retrofit Kit For Vaportight Fixtures**

### **TL LED Retrofit Kit consists of:**

o TL LED Source

- o G90 Tombstone Sockets
- o Independent Optical System
- This solution prevents "snap-back" and is categorized as a retrofit kit
- 180 lumens per watt; 93+ CRI
- Available with dimming capabilities
- Available with internal battery supply for emergency fixtures •
- Instant on/off
- 7 year warranty; 70,000 hour lifespan

#### **G90 tombstones** included in each kit

Twist-and-click into the lock position

No External Driver or Additional Parts Needed



Proprietary G90 pin ensures no other tube will fit in sockets



Promotes safety and prevents snapback hazard





**Qualifies for all retrofit** 

kit incentives

Also available in 360° be