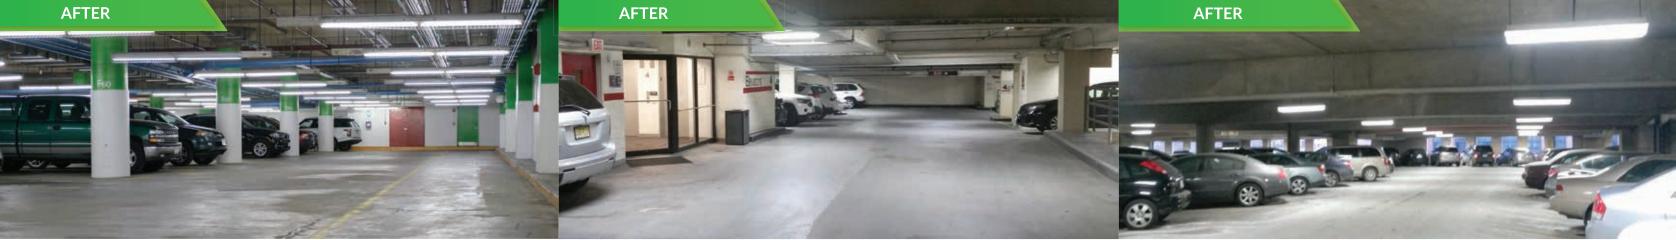

## **Prudential Center** Boston, MA

# Jones Lang LaSalle 1 Post Office Square

Boston, MA







# Lowell City Garage Lowell, MA

# **ThinkLite LED Retrofit Kit For Vaportight Fixtures**

### **TL LED Retrofit Kit consists of:**

o TL LED Source

- o G90 Tombstone Sockets
- o Independent Optical System
- This solution prevents "snap-back" and is categorized as a retrofit kit
- 180 lumens per watt; 93+ CRI
- Available with dimming capabilities
- Available with internal battery supply for emergency fixtures •
- Instant on/off
- 7 year warranty; 70,000 hour lifespan

#### **G90 tombstones** included in each kit

Twist-and-click into the lock position

No External Driver or Additional Parts Needed



Proprietary G90 pin ensures no other tube will fit in sockets



Promotes safety and prevents snapback hazard





**Qualifies for all retrofit** 

kit incentives

Also available in 360°