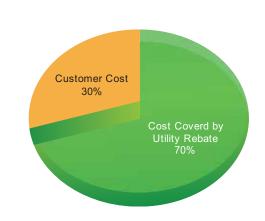

# DIRECT LED REPLACEMENT FOR ANY FLUORESCENT TUBE Save 60% on your lighting bills and get up to 70% off the cost of implementation!

T8 LED Tube

U-Shape LED Tube

T5 HO LED Tubes

T8 Dual Shine Tube 360° Beam Angle