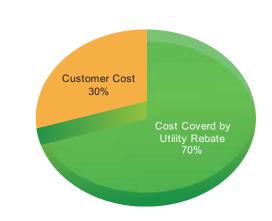

# DIRECT LED REPLACEMENT FOR ANY FLUORESCENT TUBE Save 60% on your lighting bills and get up to 70% off the cost of implementation!

T8 LED Tube

U-Shape LED Tube

T5 HO LED Tubes

T8 Dual Shine Tube 360° Beam Angle