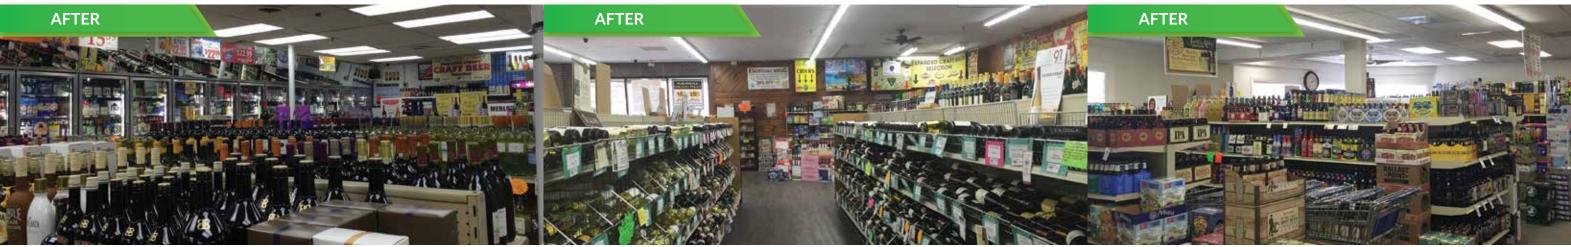

"The lights look great! We're saving money on our electric bill and no longer have to worry about ballasts or lamps going out. Plus, the bulbs last for 65,000 hours which means we're set for a while. Installation was done in a couple of hours well worth it"