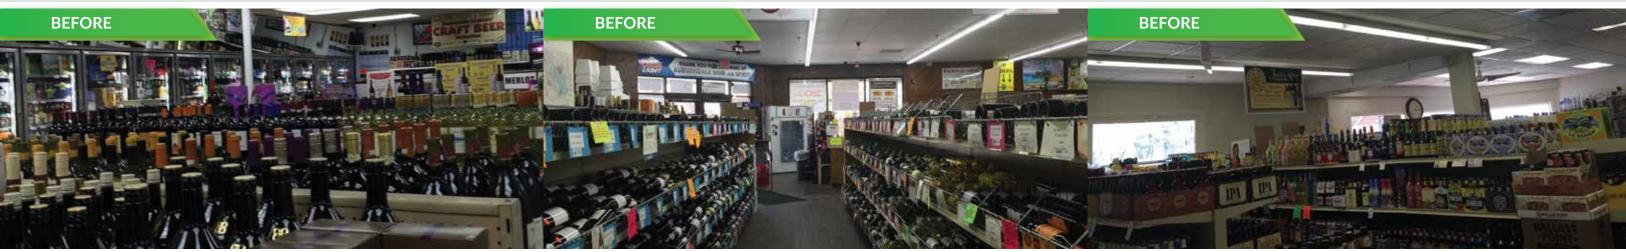

"The change was immediately noticeable with the upgrade. The day after it happened, customers kept commenting on how great it looked in the store. The lights make everything look nicer and have increased traffic into the store"

"Customers definitely noticed the change in lighting. The increased level of light in the store was amazing! Products were easier to see and the light made the bottles look a lot nicer. Installation was quick and easy and the store has a much cleaner look"